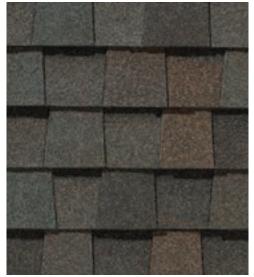

#### LANDMARK® COLOR PALETTE

Birchwood

Burnt Sienna

Cottage Red

Driftwood

Georgetown Gray

Moire Black

Pewterwood

Resawn Shake

Charcoal Black

Cobblestone Gray

Colonial Slate

**Granite Gray** 

Heather Blend

Hunter Green

Silver Birch