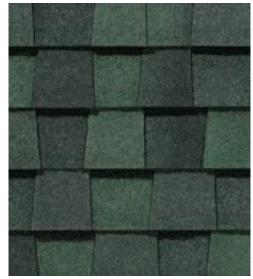

Resawn Shake

Charcoal Black

Cobblestone Gray

Colonial Slate

**Granite Gray** 

Heather Blend

Hunter Green

Silver Birch