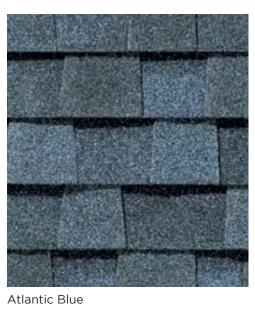

#### LANDMARK® COLOR PALETTE

Birchwood

Burnt Sienna

Cottage Red

Driftwood

Georgetown Gray

Moire Black

Pewterwood

Resawn Shake

Charcoal Black

Cobblestone Gray

Colonial Slate

**Granite Gray** 

Heather Blend

Hunter Green

Silver Birch