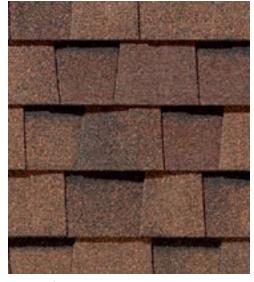

#### LANDMARK® COLOR PALETTE

Birchwood

Burnt Sienna

Cottage Red

Driftwood

Georgetown Gray

Moire Black

Pewterwood

Resawn Shake

Charcoal Black

Cobblestone Gray

Colonial Slate

**Granite Gray** 

Heather Blend

Hunter Green

Silver Birch