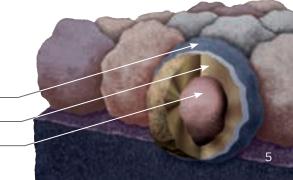

#### The ultimate in stain protection.

Those streaks you see on other roofs in your neighborhood? That's algae, and it's a common eyesore on roofing throughout North America. CertainTeed's StreakFighter technology uses the power of science to repel algae before it can take hold and spread. StreakFighter's granular blend includes naturally algae-resistant copper. helping your roof maintain its curb appeal and look beautiful for years to come.

Ceramic coating

Copper layer

Mineral core

Landmark, shown in Silver Bir