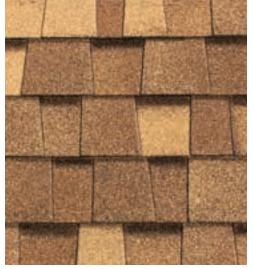

#### LANDMARK® PRO COLOR PALETTE

Max Def Birchwood

Max Def Burnt Sienna

Max Def Driftwood

Max Def Georgetown Gray

Max Def Granite Gray

Max Def Pewterwood

Max Def Resawn Shake

Max Def Shenandoah

Max Def Charcoal Black

Max Def Cobblestone Gray

Max Def Colonial Slate

Max Def Heather Blend

Max Def Hunter Green

Max Def Moire Black

Max Def Weathered Wood