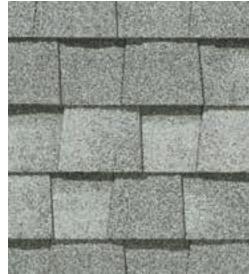

#### LANDMARK® COLOR PALETTE

Birchwood

Burnt Sienna

Cottage Red

Driftwood

Georgetown Gray

Moire Black

Pewterwood

Resawn Shake

Charcoal Black

Cobblestone Gray

Colonial Slate

**Granite Gray** 

Heather Blend

Hunter Green

Silver Birch