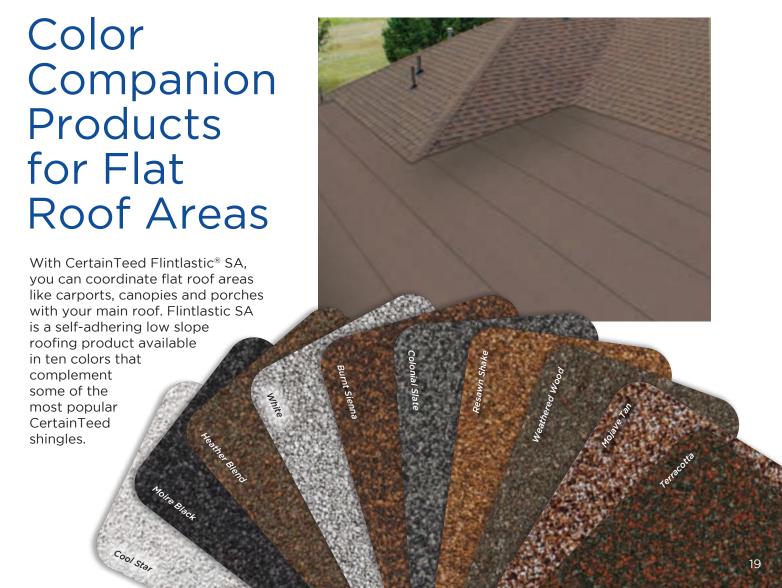

#### MAX DEF COLORS

Look deeper. With Max Def, a new dimension is added to shingles with a richer mixture of surface granules. You get a brighter, more vibrant, more dramatic appearance and depth of color. And the natural beauty of your roof shines through.