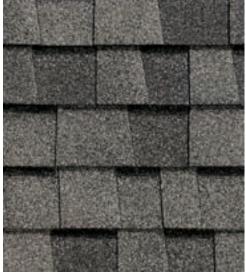

#### LANDMARK® COLOR PALETTE

Birchwood

Burnt Sienna

Cottage Red

Driftwood

Georgetown Gray

Moire Black

Pewterwood

Resawn Shake

Charcoal Black

Cobblestone Gray

Colonial Slate

**Granite Gray** 

Heather Blend

Hunter Green

Silver Birch