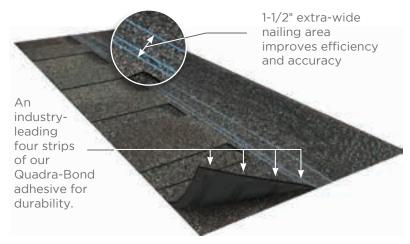

#### The bond that holds it together.

For more than a decade. NailTrak has improved shingle installation by providing a nailing area three times wider than that of a typical laminate shingle. This increases efficiency and accuracy in installation, providing homeowners greater peace of mind. Landmark® shingles also feature our specially-formulated Quadra-Bond® adhesive. providing industry-leading resistance to delamination. Together, our NailTrak and Quadra-Bond technologies deliver the strength and durability that allow your roof to stand the test of time.