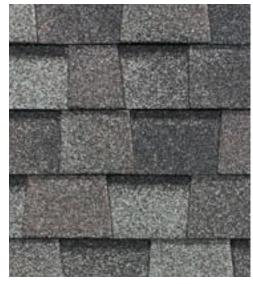

#### LANDMARK® COLOR PALETTE

Birchwood

Burnt Sienna

Cottage Red

Driftwood

Georgetown Gray

Moire Black

Pewterwood

Resawn Shake

Charcoal Black

Cobblestone Gray

Colonial Slate

**Granite Gray** 

Heather Blend

Hunter Green

Silver Birch