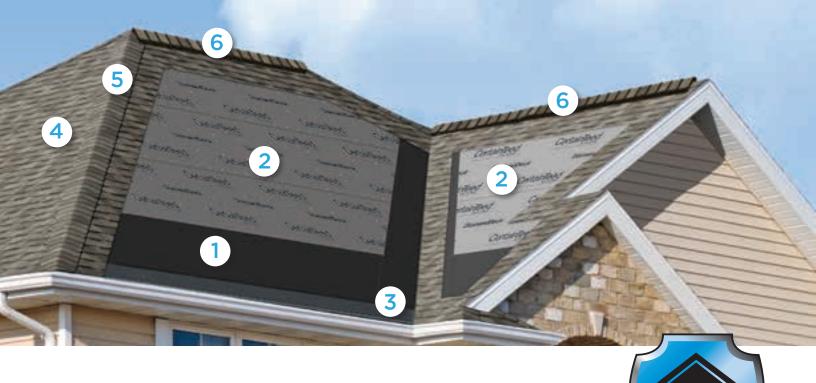

#### Integrity Roof System™

A COMPLETE APPROACH TO LONG LASTING BEAUTY AND PERFORMANCE

With as much care as you take in selecting the right contractor, choosing the right roof system is equally as important. A CertainTeed Integrity Roof System combines key elements that help ensure you have a well-built roof for long-lasting performance.

#### . Waterproofing Underlayment

The first step in your defense against the elements. Self-adhering underlayment is installed at vulnerable areas of your roof to help prevent leaks from wind-driven rain and ice dams.

#### 2. Water-Resistant Underlayment

Provides a protective layer over the roof deck and acts as a secondary barrier against leaks.

#### 3. Starter Shingles

Starter Shingles are the first course of shingles that are installed and designed to work in tandem with the roof shingles above for optimal shingle sealing and performance.

#### 4. Shingles

Choose from a variety of Good-Better-Best styles to complement any roof design and fit vour budget.

#### 5. Hip & Ridge Caps

Available in numerous profiles, these accessories are used on the roof's hip and ridge lines for a distinctive finishing touch to your new roof.

#### C. Ventilation

A roof that breathes is shown to perform better and last longer. Ridge Vents, in combination with Intake Vents, allow air to flow on the underside of your roof deck, keeping the attic cooler in the summer and drier in the winter.