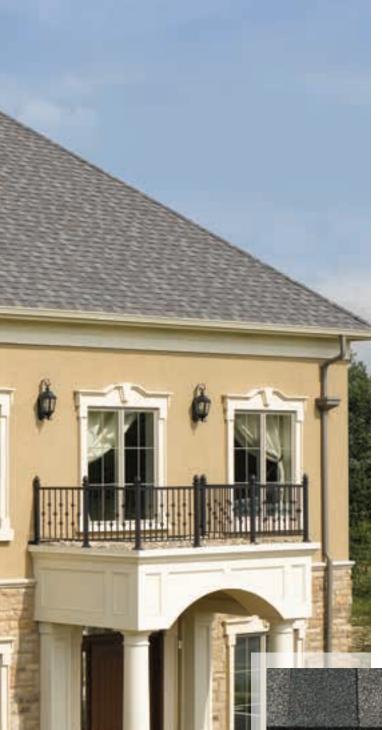

Weathered Wood

Landmark PRO, shown in Max Def Moire Black

#### LANDMARK® PRO

A refined union of vision and value, our PRO line leads its class in optimal performance and variety of color.

- Engineered to meet professional contractors' exacting specifications
- Available in a wide selection of eye-catching Max Def colors
- Outweighs standard laminates to provide greater protection from the elements