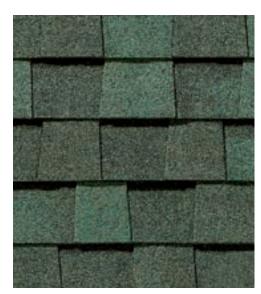

#### LANDMARK® PRO COLOR PALETTE

Max Def Birchwood

Max Def Burnt Sienna

Max Def Driftwood

Max Def Georgetown Gray

Max Def Granite Gray

Max Def Pewterwood

Max Def Resawn Shake

Max Def Shenandoah

Max Def Charcoal Black

Max Def Cobblestone Gray

Max Def Colonial Slate

Max Def Heather Blend

Max Def Hunter Green

Max Def Moire Black

Max Def Weathered Wood