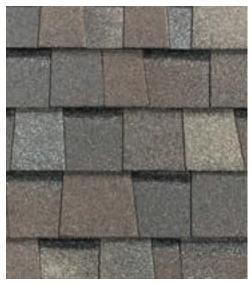

Resawn Shake

Charcoal Black

Cobblestone Gray

Colonial Slate

**Granite Gray** 

Heather Blend

Hunter Green

Silver Birch

Weathered Wood

Landmark PRO, shown in Max Def Moire Black