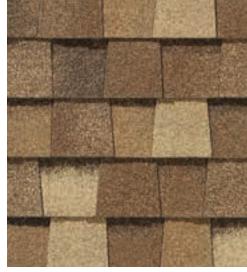

#### LANDMARK® COLOR PALETTE

Birchwood

Burnt Sienna

Cottage Red

Driftwood

Georgetown Gray

Moire Black

Pewterwood

Resawn Shake

Charcoal Black

Cobblestone Gray

Colonial Slate

**Granite Gray** 

Heather Blend

Hunter Green

Silver Birch